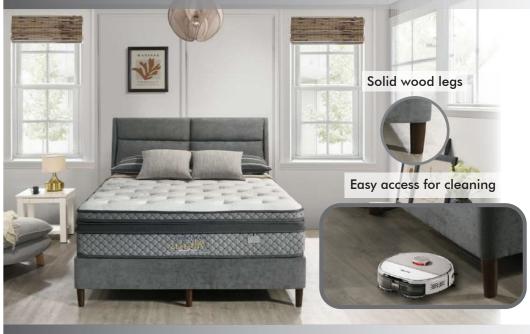

# Headboard Divan Set Storage compartment to minimise clutter

Headboard Divan (With Storage, Without Divan Legs) set

Headboard Divan (Without Storage, With Legs) set