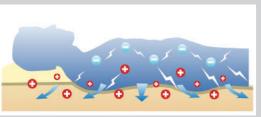

#### Minimum Partner Disturbance

Head to toe coil and helicals transfer changes in weight distribution down the length of the bed.