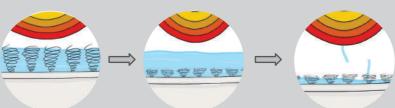

#### How it works

Your body heats up the textile

Adaptive® pushes the evaporation gas pedal

Extra evaporation reduces humidity and has a cooling effect

Temperature Control keeps you comfortably cool and dry and improves the quality of your sleep