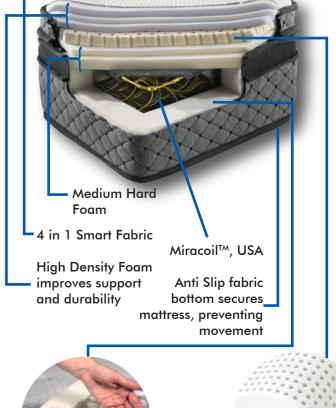

#### Miracoil<sup>TM</sup> Spring System, USA

For added support around the perimeter of the mattress, preventing rolling off during sleep

What is inside the mattress?

#### **7-Zone Pinholed Natural Latex Comfort**

Comprising thousands of small vents to provide multiple degrees of firm and soft support following the natural curvature of the spine

#### SMART FABRIC

4 IN 1