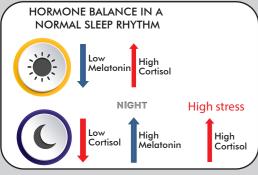

#### Anti Stress - Takes away your stress at night Powered by Intense, Bekaert Deslee, Belgium

The fabric has a special carbon yarn that captures and releases electrons, creating a continuous electrical discharge. This helps reduce voltage and tension leading to lower cortisol levels, resulting in a more relaxing and deeper sleep.

Persistent stress and tension may result in increased cortisol levels during the day, leading to elevated levels at night and disrupting the quality of sleep.

allergens, enhancing allergen control.

Synbiotics (= probiotics +

The human body can accumulate high body voltage daily elevating cortisol production. Intense discharges these cortisol-stimulating high voltages into the air.

large variety of inanimate

Enzymes

ens (= organic protein