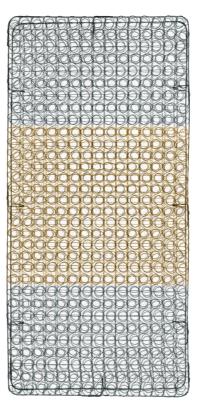

## How Miracoil<sup>TM</sup>, USA gives you better back support than others.

#### **Superior Spinal Comfort**

Higher continuous coil zoning in the centre third of the sleep set.

#### Firmer Support

A high coil count spring system with 49% more surface working wire than ordinary spring systems.

#### Superior Edge Support

Miracoil<sup>TM</sup>'s Engineered Edge provides high coil count support right to the edge of the bed.

#### Miracoil<sup>TM</sup> Spring System, USA

For added support around the perimeter of the mattress, preventing rolling off during sleep

What is inside the mattress?

# Miracoil<sup>TM</sup>, USA - The preferred choice of Malaysians\*.

In a blind test comparing normal springs, an impressive 84.9% of Malaysians chose Miracoil™ Spring System in the Best Overall Test.

TEMP LIQUID **SMART** REPELLENT STRESS. **FABRIC** ALLERGEN SHIELD