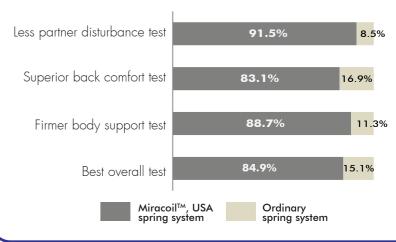

# Miracoil<sup>TM</sup>, USA - The preferred choice of Malaysians\*.

In a blind test comparing normal springs, an impressive 84.9% of Malaysians chose Miracoil™ Spring System in the Best Overall Test.

TEMP LIQUID **SMART** REPELLENT STRESS. **FABRIC** ALLERGEN SHIELD